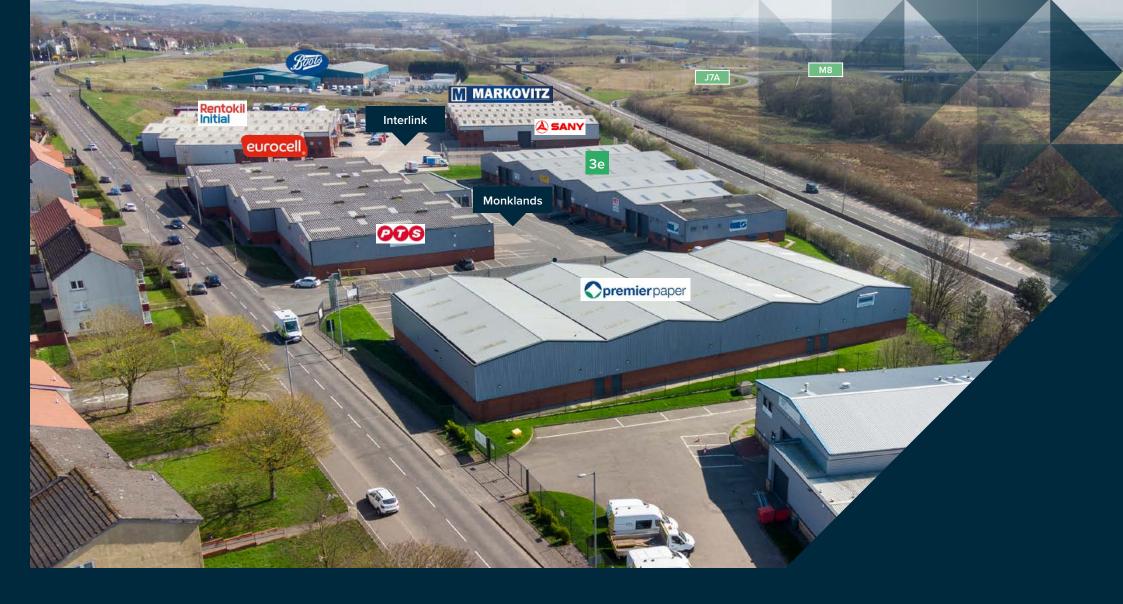

## THE SITE

- ▶ The M8 Industrial Estate offers a wide range of unit sizes and different types of industrial accommodation. A number of units have dedicated yard areas with excellent eaves height from 6.0m - 7.2m.
- ▶ The Estate as a whole provides a secure and pleasant working environment with all southern boundary units having the benefit of prominence to the A8 arterial route.
- ▶ A number of local amenities are located close to the Estate with public transport served by Kirkshaws Road being a main public bus route.
- A number of national and local occupiers are located within M8 Industrial Estate including Boots, Rentokil Initial, M Markovitz Builders Merchants, Eurocell and Plumbing Trade Supplies.