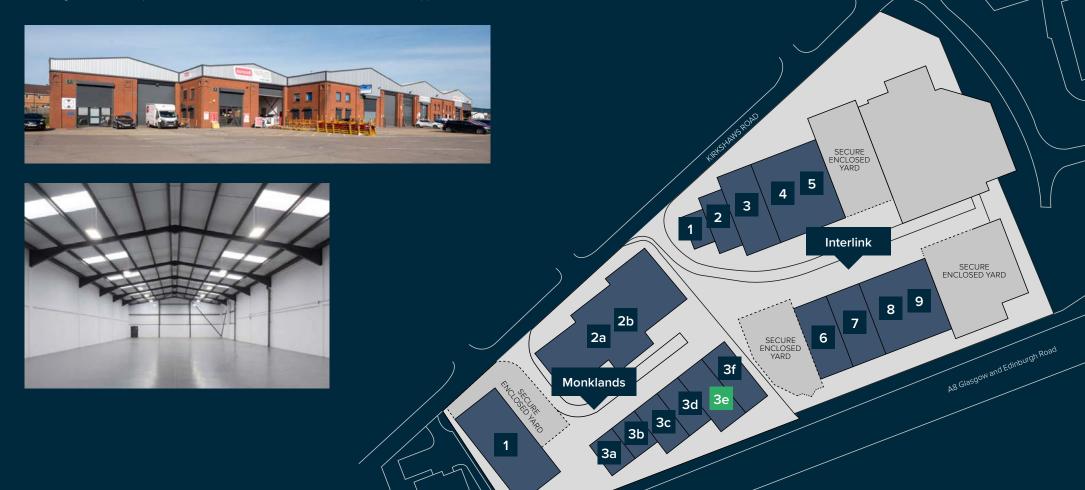

## THE SITE

- ▶ The M8 Industrial Estate offers a wide range of unit sizes and different types of industrial accommodation. A number of units have dedicated yard areas with excellent eaves height from 6.0m - 7.2m.
- ▶ The Estate as a whole provides a secure and pleasant working environment with all southern boundary units having the benefit of prominence to the A8 arterial route.
- ▶ A number of local amenities are located close to the Estate with public transport served by Kirkshaws Road being a main public bus route.
- A number of national and local occupiers are located within M8 Industrial Estate including Boots, Rentokil Initial, M Markovitz Builders Merchants, Eurocell and Plumbing Trade Supplies.