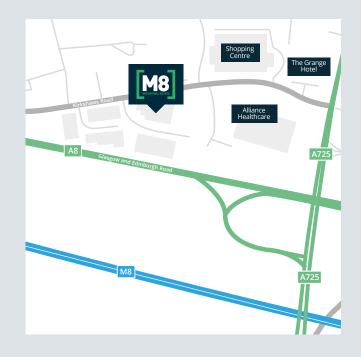

# **LOCATION**

- ▶ This area has benefited from significant infrastructure investment in recent years and is now one of the best connected locations in Scotland. The M8 Industrial Estate provides an unrivalled industrial location fronting onto the A8 and adjacent to the Kirkshaws Interchange, providing a four way access to the main local areas. The junction also provides a direct route to the M74, via the A725 providing access to the south of Glasgow and England.
- ▶ The Estate is a short distance to the new M8 motorway at Junction 7A providing direct routes to Glasgow and Edinburgh.
- ▶ The Baillieston Interchange lies 2 miles to the west of M8 Industrial Estate and is the main hub of the Scottish motorway network. Scotland's main motorways converge at this point, M8, M73 and M74 and will allow efficient distribution to Scotland as a whole.

## TRAVEL DISTANCES

M8 Industrial Estate, Kirkshaws Road, Coatbridge, ML5 4RP