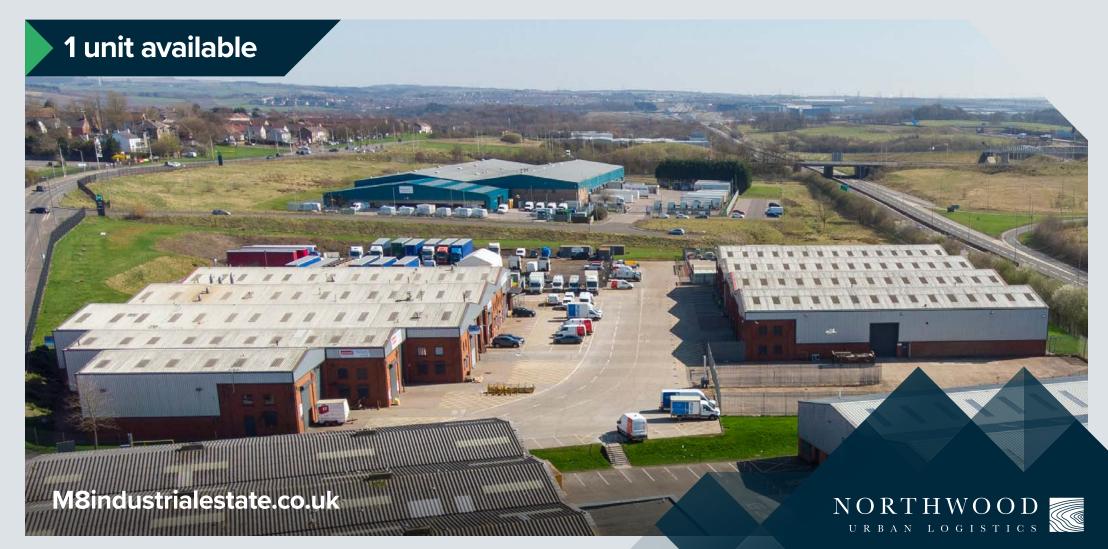

Kirkshaws Road, Coatbridge, ML5 4RP

- Prime industrial/logistic location
- Refurbished unit 7,590 sq ft
- Immediate access to M8 and national motorway network

To Let

## THE SITE

- ▶ The M8 Industrial Estate offers a wide range of unit sizes and different types of industrial accommodation. A number of units have dedicated yard areas with excellent eaves height from 6.0m - 7.2m.
- ▶ The Estate as a whole provides a secure and pleasant working environment with all southern boundary units having the benefit of prominence to the A8 arterial route.
- ▶ A number of local amenities are located close to the Estate with public transport served by Kirkshaws Road being a main public bus route.
- A number of national and local occupiers are located within M8 Industrial Estate including Boots, Rentokil Initial, M Markovitz Builders Merchants, Eurocell and Plumbing Trade Supplies.