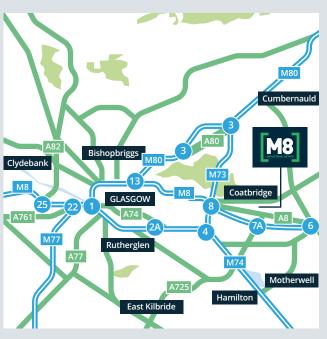

# **LOCATION**

- ▶ This area has benefited from significant infrastructure investment in recent years and is now one of the best connected locations in Scotland. The M8 Industrial Estate provides an unrivalled industrial location fronting onto the A8 and adjacent to the Kirkshaws Interchange, providing a four way access to the main local areas. The junction also provides a direct route to the M74, via the A725 providing access to the south of Glasgow and England.
- ▶ The Estate is a short distance to the new M8 motorway at Junction 7A providing direct routes to Glasgow and Edinburgh.
- ▶ The Baillieston Interchange lies 2 miles to the west of M8 Industrial Estate and is the main hub of the Scottish motorway network. Scotland's main motorways converge at this point, M8, M73 and M74 and will allow efficient distribution to Scotland as a whole.

## TRAVEL DISTANCES

M8 Industrial Estate, Kirkshaws Road, Coatbridge, ML5 4RP

#### Road

| J7A-M8    | 1 mile   |
|-----------|----------|
| Bellshill | 2 miles  |
| Hamilton  | 6 miles  |
| Glasgow   | 11 miles |
| Stirling  | 25 miles |
| Edinburgh | 38 miles |